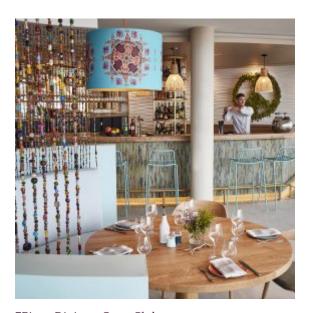

**Cone Club**: laid-back restaurant with communal tables and a separate lounge area and barbecue serving Mediterranean-style fare – ideal for relaxed evening drinks and sharing dishes.

The Pershing Yacht Terrace is a sophisticated cocktail bar with a chic yet low-key atmosphere, enhanced by sea views and an outdoor fire pit. Home to signature drinks, classic cocktails and fine wines and liquors, it's the perfect location for pre-dinner drinks or a night cap.

Cliff Suite Duplex Deluxe living room

Infinity Pool

Pure Seven Spa

Lobby

7Pines Dining - Cone Club

4

Luguna Suite

The View restaurant