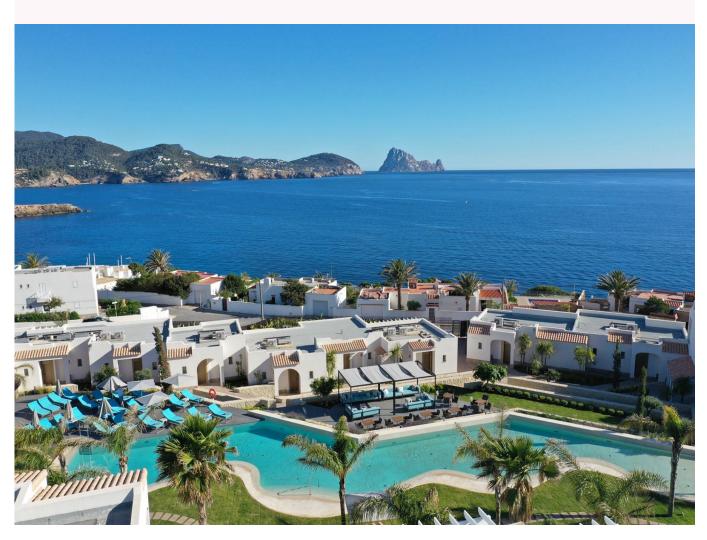

#### KEY FACTS

Surrounded by lush green countryside on the edge of a pine forest and positioned between the spectacular Cala Conta and secluded Cala Codolar beaches, 7Pines Kempinski Ibiza enjoys a stunning backdrop of the island of Es Vedrá and the azure waters of the Mediterranean Sea.

The village-style resort comprises 185 spacious suites spread amongst 56,000 sq.m of sprawling gardens, distributed in three areas: the Ibicenco Village, The Laguna and the Cliff. The stylish open plan one and two bedroom suites are contemporary yet comfortably designed, and can be combined into a four bedroom home. The largest suites lend themselves to being a resort within a resort with their lagoon-style swimming pools, private terraces and balconies.

Cliff Suite Duplex Deluxe living room

Infinity Pool

Pure Seven Spa

Lobby

7Pines Dining - Cone Club

4

Luguna Suite

The View restaurant