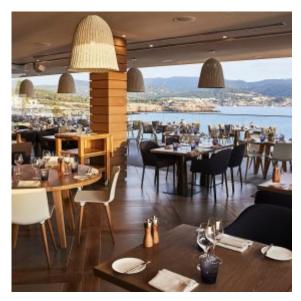

#### **FACILITIES**

**The View:** clifftop restaurant serving modern Asian inspired cuisine – the resort's hot-spot with its extended breakfast hours and Mediterranean sea views. Guest chef appearances, cooking classes and wine tastings take place.

Cliff Suite Duplex Deluxe living room

Infinity Pool

Pure Seven Spa

Lobby

7Pines Dining - Cone Club

4

Luguna Suite

The View restaurant