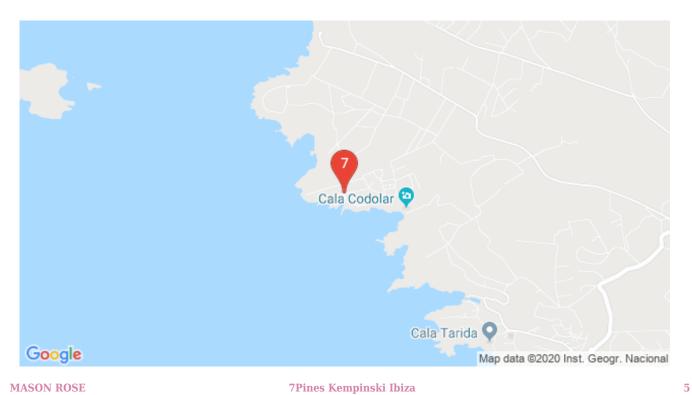

#### KEY FACTS

Surrounded by lush green countryside on the edge of a pine forest and positioned between the spectacular Cala Conta and secluded Cala Codolar beaches, 7Pines Kempinski Ibiza enjoys a stunning backdrop of the island of Es Vedrá and the azure waters of the Mediterranean Sea.

#### LOCATION AND ACCESS

The nearest beach is located 5 minutes' walk away

Ibiza Town: Approx. 25 km / 35 minutes' drive

Ibiza Airport: Approx. 20 km / 30 minutes' drive

Personal airport pick-up or taxi services are available