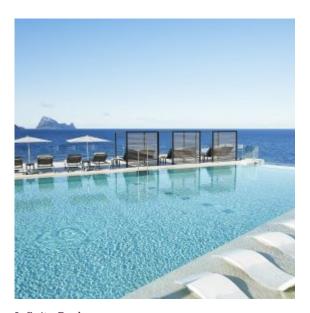

baked pastries

**3 Pools**: two outdoor swimming pools including one adultonly infinity pool and one family friendly, and one indoor spa pool

**Pure Seven:** 1,500 sq.m spa, home to extensive well-being offerings including six treatment rooms (including one couple's suite) for relaxing and reinvigorating treatments that seamlessly blend natural and organic elements with the latest cosmetology, two saunas, ice room, shower circuit, relaxation areas with water beds, state-of-the-art gym, yoga studio, beauty salon and boutique

Cliff Suite Duplex Deluxe living room

Infinity Pool

Pure Seven Spa

Lobby

7Pines Dining - Cone Club

4

Luguna Suite

The View restaurant