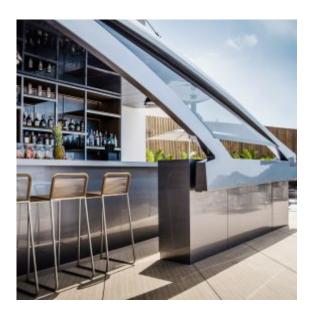

dinner serving Mediterranean-style fare. The Pershing Yacht Terrace, a sophisticated cocktail bar with spectacular sea views is the ultimate location for refreshments throughout the day and evening.

The 1,500 sq.m Pure Seven Spa is home to extensive well-being offerings including relaxing and reinvigorating treatments, outdoor and indoor pools, Jacuzzis, sauna with steam room and ice grotto, a state-of-the-art gym and yoga spaces.

**Cone Club**: laid-back restaurant with communal tables and a separate lounge area and barbecue serving Mediterranean-style fare – ideal for relaxed evening drinks and sharing dishes.

The Pershing Yacht Terrace is a sophisticated cocktail bar with a chic yet low-key atmosphere, enhanced by sea views and an outdoor fire pit. Home to signature drinks, classic cocktails and fine wines and liquors, it's the perfect location for pre-dinner drinks or a night cap.

The Pershing Yacht Terrace is the first bar in the world that has been uniquely designed by the Pershing Yacht team to emulate the vessels' clean lines. The bar enjoys sea views, an outdoor fire pit and glowing torches to set a chic yet low-key atmosphere accompanied by a chilled-out playlist.