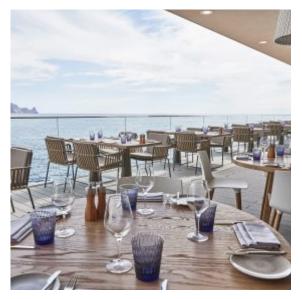

Guests can enjoy culinary delights, healthy cuisine and be able to unwind in a relaxed atmosphere at the resort's two restaurants. The poolside view restaurant provides seasonal healthy local-inspired dishes and Mediterranean sea views; the laid-back Cone Club is open for lunch and

#### **FACILITIES**

Restaurants: the poolside View restaurant provides seasonal healthy local-inspired dishes and is set to be the resort's hot-spot with its extended breakfast hours and Mediterranean sea views. It will see a series of guest chef appearances, cooking classes and wine tastings. The laid-back Cone Club with its communal tables, separate lounge area and barbecue, is open for lunch and dinner serving Mediterranean-style fare, from the finest local produce.

The Pershing Yacht Terrace is a sophisticated cocktail bar with a chic yet low-key atmosphere, enhanced by sea views and an outdoor fire pit. Home to signature drinks, classic cocktails and fine wines and liquors, it's the perfect

The Pershing Yacht Terrace is the first bar in the world that has been uniquely designed by the Pershing Yacht team to emulate the vessels' clean lines. The bar enjoys sea views, an outdoor fire pit and glowing torches to set a chic yet low-key atmosphere accompanied by a chilled-out playlist.