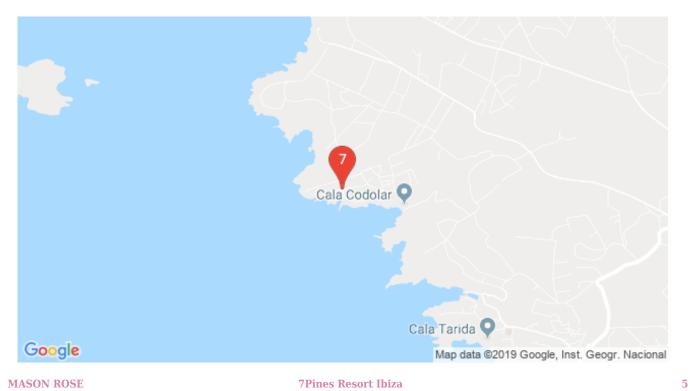

#### KEY FACTS

Surrounded by lush green countryside on the edge of a pine forest and positioned between the spectacular Cala Conta and secluded Cala Codolar beaches, Seven Pines Resort Ibiza enjoys a stunning backdrop of the island of Es Vedrá and the azure waters of the Mediterranean Sea.

# LOCATION AND ACCESS

Ibiza Airport: Approx. 20 km / 30 minutes' drive

Ibiza Town: Approx. 25 km / 35 minutes' drive

Personal airport pick-up or taxi services are available

Flight time from the UK: 2 hr, 30 min