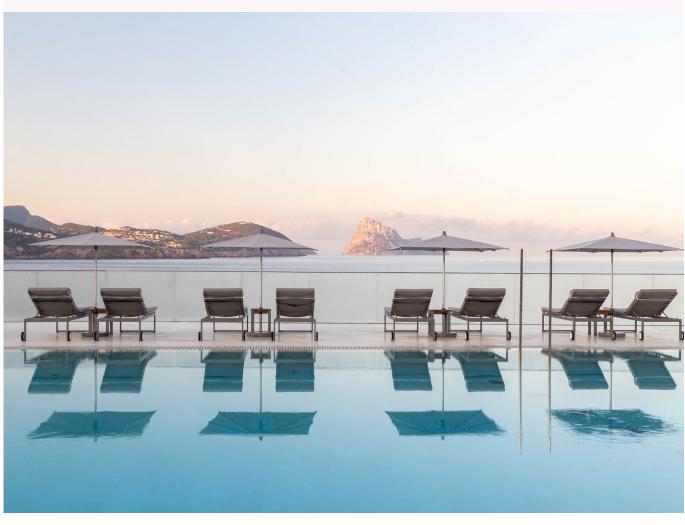

dinner serving Mediterranean-style fare. The Pershing Yacht Terrace, a sophisticated cocktail bar with spectacular sea views is the ultimate location for refreshments throughout the day and evening.

The 1,500 sq.m Pure7 Spa is home to extensive well-being offerings including relaxing and reinvigorating treatments, outdoor and indoor pools, Jacuzzis, sauna with steam room and ice grotto, a state-of-the-art gym and yoga spaces.

location for pre-dinner drinks or a night cap.

**1,500 sq.m Pure7 Spa**: home to extensive well-being offerings including six treatment rooms for relaxing and reinvigorating treatments that seamlessly blend natural and organic elements with the latest cosmetology, two outdoor pools including one infinity pool and Jacuzzis, indoor pools, sauna with steam room and ice grotto, a state-of-the-art gym and indoor and outdoor yoga spaces.