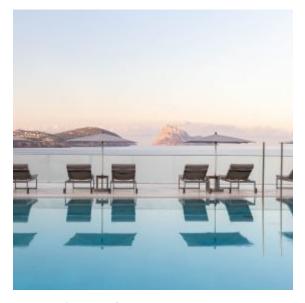

dinner serving Mediterranean-style fare. The Pershing Yacht Terrace, a sophisticated cocktail bar with spectacular sea views is the ultimate location for refreshments throughout the day and evening.

The 1,500 sq.m Pure7 Spa is home to extensive well-being offerings including relaxing and reinvigorating treatments, outdoor and indoor pools, Jacuzzis, sauna with steam room and ice grotto, a state-of-the-art gym and yoga spaces.

location for pre-dinner drinks or a night cap.

**1,500 sq.m Pure7 Spa**: home to extensive well-being offerings including six treatment rooms for relaxing and reinvigorating treatments that seamlessly blend natural and organic elements with the latest cosmetology, two outdoor pools including one infinity pool and Jacuzzis, indoor pools, sauna with steam room and ice grotto, a state-of-the-art gym and indoor and outdoor yoga spaces.