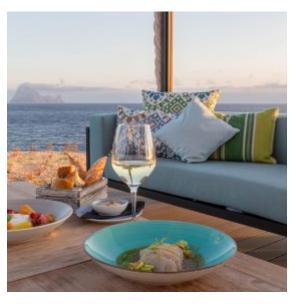

Guests can enjoy culinary delights, healthy cuisine and be able to unwind in a relaxed atmosphere at the resort's two restaurants. The poolside view restaurant provides seasonal healthy local-inspired dishes and Mediterranean sea views; the laid-back Cone Club is open for lunch and

dinner serving Mediterranean-style fare. The Pershing Yacht Terrace, a sophisticated cocktail bar with spectacular sea views is the ultimate location for refreshments throughout the day and evening.

The 1,500 sq.m Pure7 Spa is home to extensive well-being offerings including relaxing and reinvigorating treatments, outdoor and indoor pools, Jacuzzis, sauna with steam room and ice grotto, a state-of-the-art gym and yoga spaces.