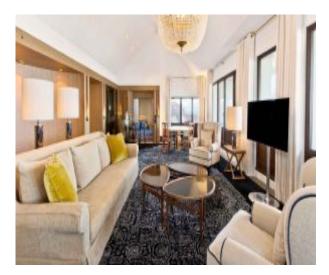

#### ACCOMMODATION

| 118 Hotel Royal Guest Rooms:          | Edward VII Suite- 165 sq.m                |
|---------------------------------------|-------------------------------------------|
| Sejour Lake View- 30 sq.m             | Suite Royal- 207 sq.m                     |
| Sejour Park View- 30 sq.m             | 80 Hotel Ermitage Guest Rooms and Suites: |
| Residence Park View- 40 sq.m          | South-Facing Room- 17 sq.m                |
| Residence Lake View- 47 sq.m          | Deluxe South-Facing- 25 sq.m              |
| Family Room- 43 sq.m                  | Privilege South-Facing-30 sq.m            |
| 32 Hotel Royal Suites:                | Deluxe Lake View- 25 sq.m                 |
| Junior Suite Rotonde- 58 sq.m         | Family Lake View- 30 sq.m                 |
| Suite Park View- 70 sq.m              | Castel Lake View- 35 sq.m                 |
| Belle Epoque Suite- 94 sq.m           | Junior Suite South-Facing Suite – 35sq.m  |
| Exclusive Junior Suite- 62 sq.m       | Suite Lake View - 45 sq.m                 |
| Exclusive Presidential Suite- 92 sq.m | 7 guestrooms at The Manoir du Golf        |
| Presidential Suite- 99 sq.m           |                                           |