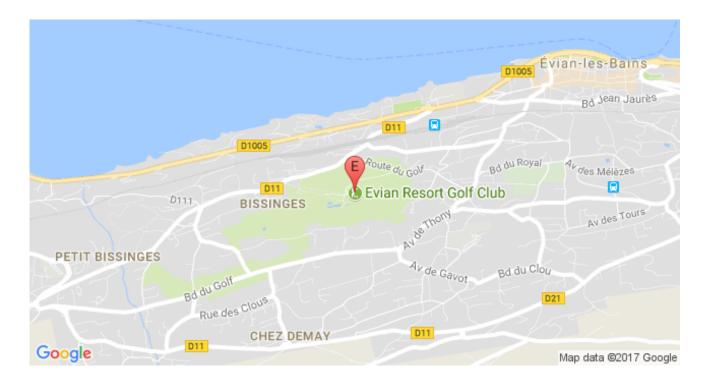

Evian Resort Golf Club: In 148 acres of woodland parkland with incomparable views of Lake Geneva and The Alps, the Evian Resort Golf Club is an award-winning 18 hole championship course which has welcomed elite golfers from around the world. As well as hosting the Evian Championship the club offers 'The Academy'- a 12 module programme designed by a team of golfing specialists bespoke to an individual's own golfing goals.

The Evian Resort Golf Club comprises a championship 18hole golf course, The Manoir du Golf with its seven rooms, Le Chalet du Golf and a dedicated Golf Club Academy for all standards of golfer.

The new edition of the Evian Championship, the fifth major, will take place from 14 – 17 September 2017