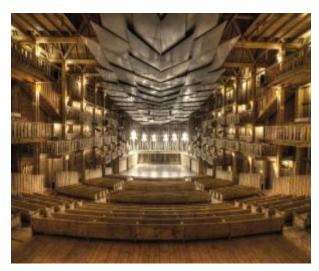

The Grange au Lac is an exceptional 1,200 spectator concert hall located in the grounds of the Hotel Royal and Hotel Ermitage. It hosts performances from worldrenowned musicians throughout the year and at their annual Evian Musical Encounters and Jazz at the Grange festivals. It is also home to six Murano and Bohemian crystal chandeliers.